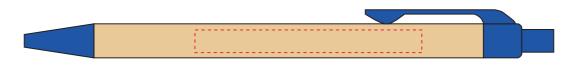

# **Approval Proof**

Print Area: 60mm x 6mm

### **Product Colour**

**Natural Colour** 

Blue

Recycled Cardboard Ballpoint Pen 137mm x 9mm Branding Method: Pad Printed

## Logo Size